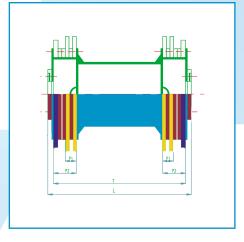

## PE/MB/2x4 options available

- · Gauging plate aluminium
- Spider Nose

| Size Nom. (inches) | L (mm) | T (mm) | P2 (mm) | P1 (mm) |
|--------------------|--------|--------|---------|---------|
| 6                  | 207    | 182    | 61      | 31      |
| 8                  | 271    | 236    | 78      | 40      |
| 10                 | 375    | 340    | 95      | 49      |
| 12                 | 437    | 402    | 101     | 55      |
| 14                 | 487    | 452    | 101     | 55      |
| 16                 | 620    | 540    | 130     | 55      |
| 18                 | 715    | 635    | 160     | 69      |
| 20                 | 755    | 675    | 160     | 69      |
| 22                 | 805    | 725    | 177     | 77      |
| 24                 | 860    | 780    | 177     | 77      |
| 26                 | 940    | 860    | 205     | 90      |
| 28                 | 1010   | 930    | 205     | 90      |
| 30                 | 1110   | 1030   | 217     | 93      |
| 32                 | 1130   | 1050   | 217     | 93      |
| 34                 | 1165   | 1085   | 217     | 93      |
| 36                 | 1310   | 1230   | 264     | 111     |