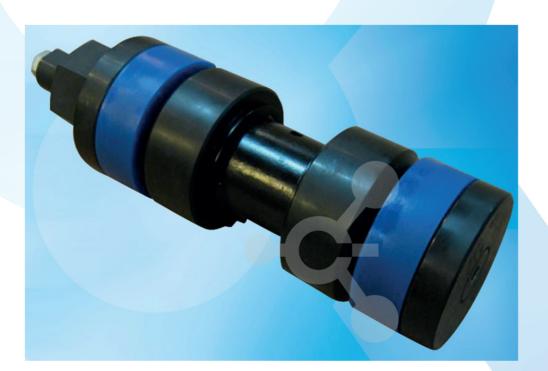

## **TYPE: INTERNAL WELD TESTER**

Product:INTERNAL WELD TESTERPipe Schedule:VARIOUSANSI Rating:150 - 900 Standard (higher on request)Size Range:1/2" trough 24" (larger sizes on request)

**PolyEurope's** Internal Weld Testers reduce the cost by carrying out localised pressure testing on new and existing flange welds, new butt weld joints, valve integrity.

The body is manufactured from high grade carbon steel.

The seals are manufactured from high performance polyurethane elastomer.

## **General Function and Application**

- Tools capable of carrying out horizontal, vertical and inclined applications.
- Non-standard sizes available please request information.
- No special tools required.
- Easy to install and remove.
- Self locating capability.
- Suitable for use with most test mediums.
- Can be used in a range of pipe schedules.
- Instructions and hydrostatic test certificates supplied.