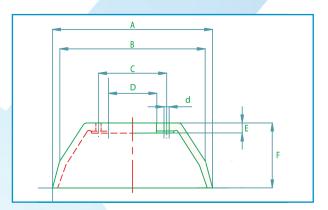

## Type PCC options available

- Dimensions as per customer data

Type PCC - Conical Cups (1002.01)

| Size (inches) | ØA   | ØВ   | ØC  | ØD  | E  | F   | Ød | No. holes |
|---------------|------|------|-----|-----|----|-----|----|-----------|
| 4             | 110  | 102  | x   | 20  | 15 | 40  | х  | х         |
| 6             | 165  | 153  | x   | 20  | 20 | 60  | х  | Х         |
| 8             | 214  | 203  | х   | 33  | 20 | 80  | х  | Х         |
| 10            | 267  | 254  | х   | 33  | 23 | 100 | x  | Х         |
| 12            | 316  | 305  | x   | 33  | 23 | 120 | х  | Х         |
| 14            | 348  | 336  | x   | 33  | 23 | 140 | х  | х         |
| 16            | 415  | 387  | 216 | 162 | 23 | 140 | 12 | 8         |
| 18            | 460  | 438  | 267 | 213 | 23 | 140 | 12 | 12        |
| 20            | 510  | 489  | 267 | 213 | 23 | 140 | 12 | 12        |
| 22            | 560  | 540  | 330 | 264 | 23 | 160 | 12 | 14        |
| 24            | 610  | 590  | 330 | 264 | 23 | 160 | 12 | 14        |
| 26            | 660  | 641  | 381 | 314 | 25 | 180 | 12 | 16        |
| 28            | 713  | 692  | 381 | 314 | 25 | 180 | 12 | 16        |
| 30            | 765  | 743  | 457 | 390 | 25 | 210 | 12 | 18        |
| 32            | 815  | 794  | 457 | 390 | 28 | 210 | 12 | 18        |
| 34            | 865  | 845  | 508 | 441 | 28 | 250 | 12 | 22        |
| 36            | 920  | 895  | 508 | 441 | 30 | 250 | 12 | 22        |
| 38            | 970  | 946  | 610 | 530 | 30 | 250 | 12 | 24        |
| 40            | 1020 | 997  | 610 | 530 | 35 | 250 | 12 | 24        |
| 42            | 1070 | 1047 | 610 | 530 | 35 | 250 | 12 | 24        |
| 48            | 1225 | 1200 | 711 | 632 | 40 | 290 | 12 | 28        |
| 56            | 1425 | 1403 | 862 | 770 | 50 | 320 | 12 | 28        |